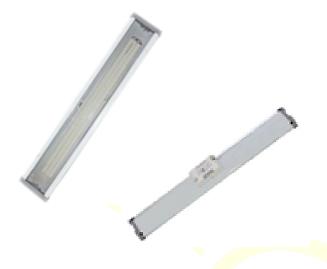

### **Product dimensions:**

|            |         | Value | Unit |
|------------|---------|-------|------|
| Dimensions | Length  | 600   | Mm   |
|            | Breadth | 185   | Mm   |
|            | Height  | 50    | Mm   |

# **Product Drawing\***